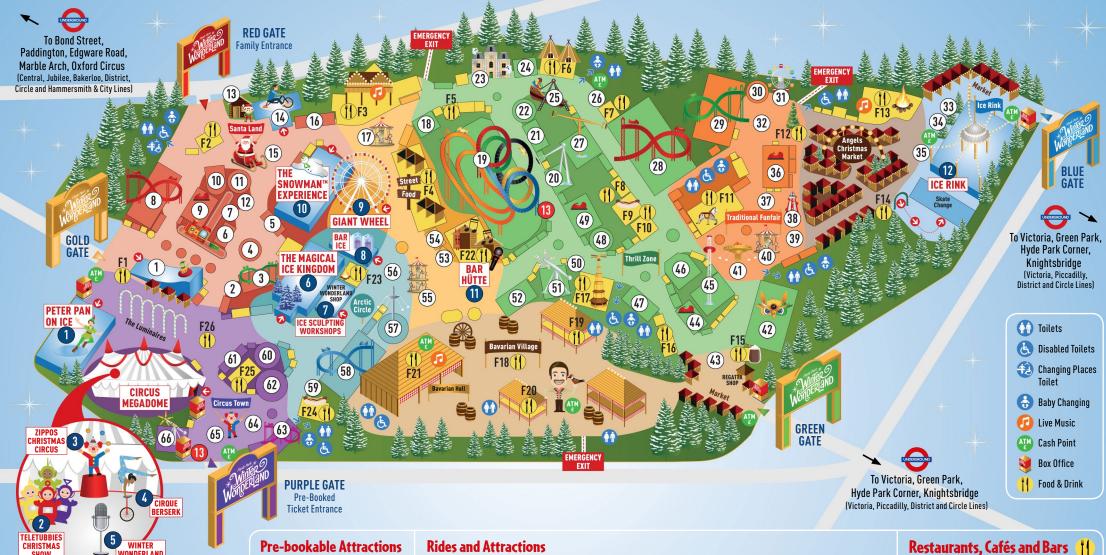

- PETER PAN ON ICE
- TELETUBBIES CHRISTMAS SHOW
- 3 ZIPPOS CHRISTMAS CIRCUS
- CIRQUE BERSERK
- WINTER WONDERLAND COMEDY CLUB
- THE MAGICAL ICE KINGDOM PRESENTS THE SECRET FOREST
- ICE SCULPTING WORKSHOPS
- BARICE
- GIANT WHEEL
- THE SNOWMAN™ EXPERIENCE
- **M** BAR HÜTTE KARAOKE
- 12 ICE RINK
- **(B)** COASTER PASS PICK UP POINT

- 1 Real Ice Slide
- 2 Flying Machines
- 3 Santa's Flying Sleigh
- Children's Coaster
- 4 Sleigh Ride
- Games
- Reindeer Ride
- Santa Land Express Train
- 8 Santa's Coaster
- 9 Penguin Party Bumper Cars
- 10 Racing Coaster
- 11 The Yeti Ride
- 12 Chilly Willy
- 13 Santa's Grotto
- 14 Ice Trike Trail
- 15 Wave Swinger
- 16 Fire Department Fun House

- 17 Traditional Carousel
- 18 Air Max 360
- 19 Munich Looping
- 20 The XXL
- 21 Xmas Party Ride
- 22 Jumper Jumper
- 23 Haunted Mansion
- 24 Winter Wipe Out
- 25 Pirate's Ship
- 26 Reindeer Racer Game
- 27 Blizzard

- 31 Traditional Ferris Wheel
- 32 Santa's Workshop Ride
- 28 Wilde Maus XXI Coaster
- 29 Furn Coaster
- 30 Traditional Waltzers
- 49 Snow Drifters Dodgems 33 Jet Planes 50 Racing Bug Game

- 34 Children's Carousel
- 35 Santa's Sleigh Ride
- 36 Traditional Dodgems 37 Austin Cars
- 38 Helter Skelter
- 39 Tea Cups
- 40 Traditional Carousel 41 Traditional Waveswinger
- 42 Dr. Archibald VR Ride
- 43 Christmas Tree Ride 44 Autodrone

48 Avalanche Waltzers

- 45 The Hangover
- 46 Winter Wonderland Express 63 Crazy Clown Children's 47 Alpen Hotel Fun House
  - 64 Flying Circus Balloons

62 Circus Circus

65 Flying Jumbos 66 Flying Circus Town Ride

51 Air

Coaster

61 Magic Circus Fun House

52 Irrgarten Mirror Maze

54 Reverse Bungee

57 North Star Flver

59 Barrel of Laughs

60 Snow let

53 Racing Penguins Game

55 Double Decker Carousel

56 Candy Cane Bungee

58 Ice Mountain Coaster

- F1 Wonder Barl
- F2 Santa Land Food & Chill Space
- F3 The Arctic Lodge Bar
- F4 Street Food & Bars
- Santa's Pub
- Thor's Tipi
- China Town
- F8 Vegetarian Restaurant
- F9 Windmill Bratwurst
- Restaurant
- F10 Kraft Beer Bar
- F11 The Carousel Bar
- F12 Christmas Tree Bar F13 The Fire Pit
- F24 Bratwurst F25 Circus Town Bar

F14 Jagerwald Bar

F15 Beltane & Pon

F16 Christmas Bar

F17 The Pyramid Bar

F18 Bavarian Village

F19 Almhütte

F20 Café Bayaria

F21 Bayarian Hall

F22 Bar Hiitte Karanke

F23 The Explorer's Rest

Restaurant

Hot Chocolate

- F26 Luminaires Bar