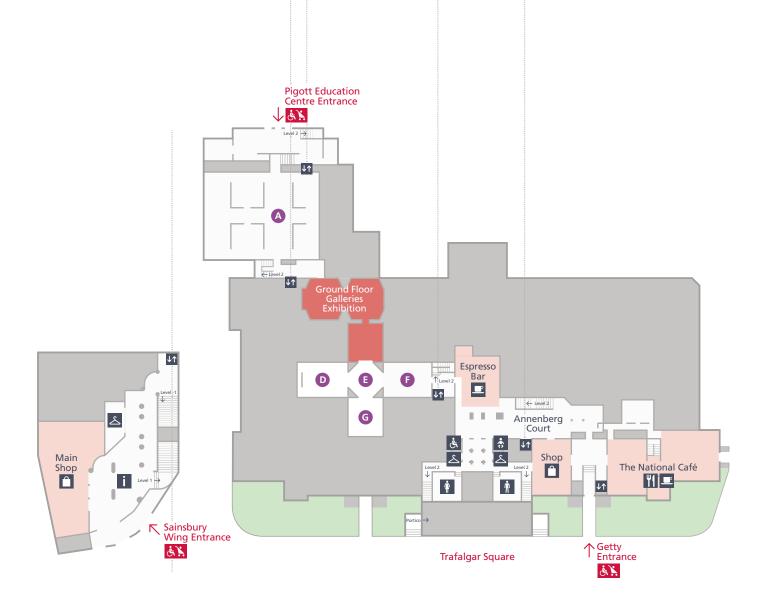

## Level 0 Ground Floor Galleries

## Galleries A & F

Strozzi The Annunciation Gallery A

Vernet The Battle at Valmy Gallery A

Van Huysum Flower in a Terracotta Vase Gallery A

# Upcoming exhibitions and displays

Sorolla: Spanish Master of Light 18 March – 7 July 2019 Sainsbury Wing, Level -2

Sea Star: Sean Scully at the National Gallery 13 April – 11 August 2019 Ground Floor Galleries,

Level 0

Bartolomé Bermejo: Master of the Spanish Renaissance

12 June – 29 September 2019 Room 1. Level 2

The Credit Suisse Exhibition: **Gauguin Portraits** 7 October 2019 -26 January 2020 Sainsbury Wing, Level -2

Main Floor Galleries
Sunley Room
Room 1

0

**Ground Floor Galleries** 

The National Café 🚻 🗷

Espresso Bar 🗷

Toilets 👬 🕹 👶

-1

Theatre :::
Toilets † i &

-2

Sainsbury Wing Exhibitions Access to Theatre

Audio Guide

Information Desk

∠ Cloakroom

**↓**↑ Lifts

Male Toilets

Female Toilets

& Accessible Toilets

Baby Change

Accessible Entrance

Conference Room

Theatre

Shop

Espresso Bar

Restaurant / Café

The National Dining Rooms Level 1

Level 0

The National Café