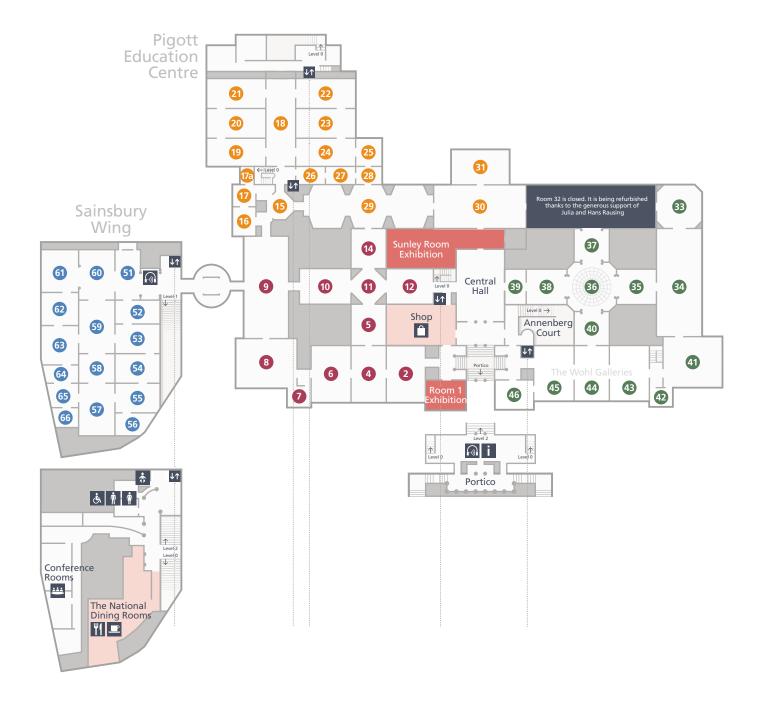

# Level 2 Main Floor Galleries

## Rooms 51-66 Dates 1200-1500

English or French (?) The Wilton Diptych Room 51

Piero The Baptism of Christ Room 61

Botticelli Venus and Mars Room 58

Jan van Eyck The Arnolfini Portrait Room 63

## Please note paintings may occasionally be off show or move rooms

## Rooms 2-14 Dates 1500-1600

Titian Bacchus and Ariadne Room 6

Holbein The Ambassadors Room 4

Bronzino An Allegory with Venus and Cupid Room 8

Veronese Scorn Room 11

Dates 1600-1700 Rooms 15-32

Vermeer A Young Woman standing at a Virginal

Velázguez The Toilet of Venus ('The Rokeby Venus') Room 30

Rembrandt Self Portrait at the Age of 63 Room 22

Rubens Samson and Delilah Room 18

Rooms 33-46 Dates 1700-1930

Turner The Fighting Temeraire Room 34

Stubbs Whistlejacket Room 34

Monet The Water-Lily Pond Room 41

Van Gogh Sunflowers Room 43

# Paintings

Rooms 51–66 Dates 1200–1500

Bellini, Van Eyck, Piero, Raphael, Uccello

Rooms 2–14 Dates 1500–1600

Titian, Holbein, Bronzino, Massys, Veronese

Rooms 15-32 Dates 1600-1700

Vermeer, Velázquez, Rembrandt, Rubens, Van Dyck

Rooms 33-46 Dates 1700-1930

Turner, Constable, Stubbs, Monet, Van Gogh, Seurat

Galleries A & F

Strozzi, Van Huysum, Vernet

Exhibitions

Sainsbury Wing Exhibitions, Sunley Room, Room 1, Ground Floor Galleries Key

Audio Guide

Information Desk

∠ Cloakroom

**↓**↑ Lifts

Male Toilets

Female Toilets

& Accessible Toilets

Baby Change

Accessible Entrance

Conference Room

Theatre

Shop

Espresso Bar

Restaurant / Café

The National Dining Rooms Level 1

Level 0